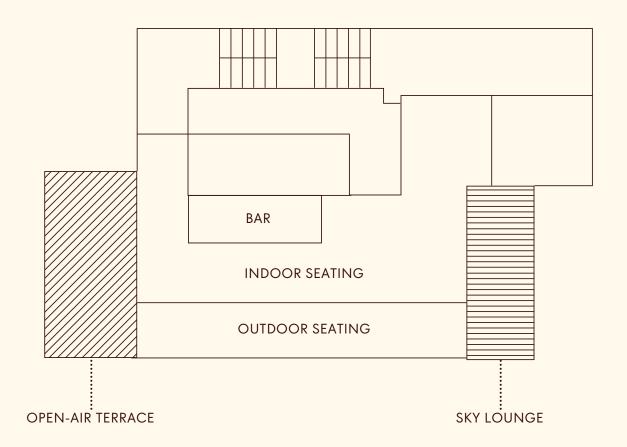

# Our Spaces

Our bar is comprised of two distinct areas including one outdoor seating, which can be open in the summer, or closed in the winter; an open-air terrace, and one private panorama terrace, which is the perfect setting for intimate events meant to impress.

FULL VENUE CAPACITY: 80 PAX SEATED OR 100 PAX STANDING

FLEET SUNSET VISTA OPEN-AIR TERRACE CAPACITY: 30 PAX

Our spacious terrace provides ample room for networking, breakout session, or simply soaking in the sights and sounds of the city. Outdoor seating uncovered equipped with heaters.

FLEET SKY LOUNGE PANORAMA TERRACE CAPACITY: 18 PAX

For more intimate events, our indoor lounge offers a cozy retreat without sacrificing the breathtaking views. Comfortable seating arrangements ensure a seamless event experience.