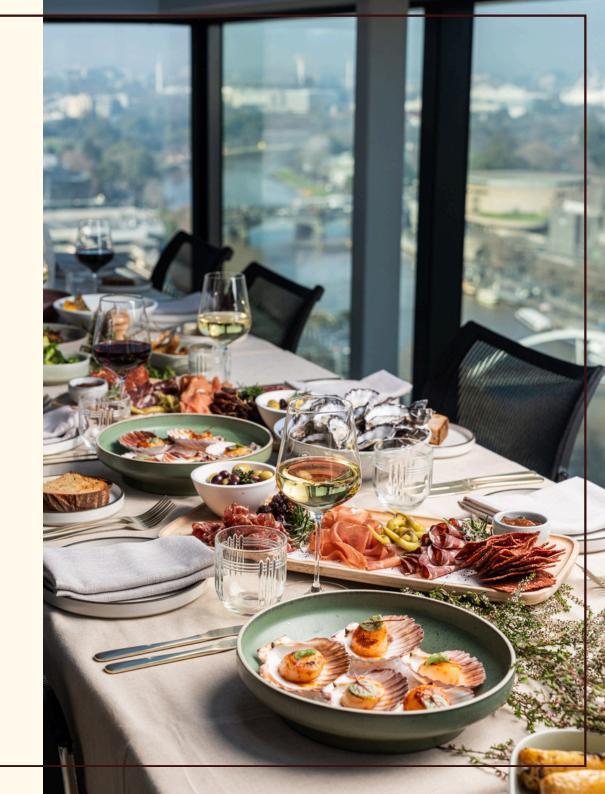

# Food Packages

| Packages                       |        | Sample Menu                                                      |
|--------------------------------|--------|------------------------------------------------------------------|
| 5 PIECE PACKAGE                | \$45PP | COLD                                                             |
| 3 Cold   2 Hot                 |        | Charcoal chicken liver parfait cone, corn powder.                |
| 6 PIECE PACKAGE \$55PP         | \$55PP | Torched salmon, furikake, apple gel, sorrel. (GF) (DF)           |
| 3 Cold   2 Hot   1 Substantial |        | Éclair with bush tomato, whipped Persian feta, basil. (V)        |
| 8 PIECE PACKAGE                | \$65PP | Semolina puff, Prosciutto, avocado mousse, dried feta.           |
| 3 Cold   3 Hot   2 Substantial | ΨΟΘΙΊ  | Pacific oysters, seaweed mignonette. (GF) (DF)                   |
|                                |        | НОТ                                                              |
|                                |        | Prawn Beignet, valley caviar, lemon myrtle mayo.                 |
|                                |        | Slow roasted duck tart, chive mayo, crispy celeriac nest.        |
|                                |        | Braised pork cheek croquette, herb mayo, nasturtium.             |
|                                |        | Sea scallop, champagne sabayon, diced onions. (GF)               |
|                                |        | Charcoal mushroom arancini, truffles, mushroom ketchup. (V)      |
|                                |        | SUBSTANTIAL                                                      |
|                                |        | Southern spiced king fish croquette, granny apple                |
|                                |        | remoulade.                                                       |
|                                |        | Braised beef cheek, sweet potato foam. (GF)                      |
|                                |        | Pita pockets, grilled chicken, herbs, lemon chili dressing. (DF) |
|                                |        | GF: Gluten Free DF: Dairy Free                                   |

## Lunch Package

Group of 20 pax or more? Host your a lunch event at Fleet with stunning city views, a curated share-style menu for \$95pp, and exclusive rooftop access.

Staztezs

House baked artisan bread with butter Gourmet meats, assorted dips, olives and crackers Half shell seared scallops, lemon chilli butter

Mains

Slow braised chicken breast, Gremolata and herbs Farmed mushroom risotto, parmesan and chives Market fish fillet, almond romesco sauce Char grilled scotch fillet, Pommery mustard jus

Sides

Twice baked potatoes, confit garlic and thyme Fennel and radish salad, orange vinaigrette

Dessects

Strawberry cheesecake, white chocolate pebbles Chef's black forest cake

Exclusive rooftop hire fee applies.