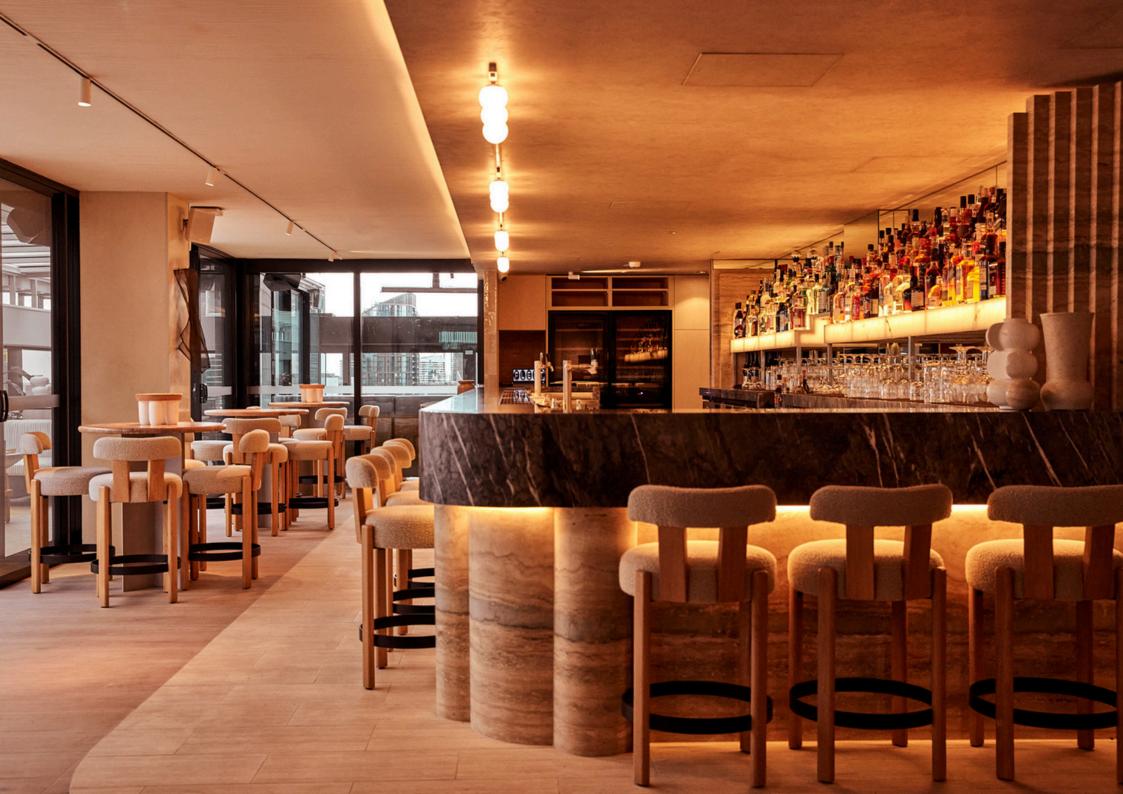

# Our Spaces

Our bar is comprised of two distinct areas including one outdoor seating, which can be open in the summer, or closed in the winter; an open-air terrace, and one private panorama terrace, which is the perfect setting for intimate events meant to impress.

FULL VENUE CAPACITY: 80 PAX SEATED OR 100 PAX STANDING

FLEET SUNSET VISTA OPEN-AIR TERRACE CAPACITY: 30 PAX

Our spacious terrace provides ample room for networking, breakout session, or simply soaking in the sights and sounds of the city. Outdoor seating uncovered equipped with heaters.

FLEET SKY LOUNGE PANORAMA TERRACE CAPACITY: 18 PAX

For more intimate events, our indoor lounge offers a cozy retreat without sacrificing the breathtaking views. Comfortable seating arrangements ensure a seamless event experience.