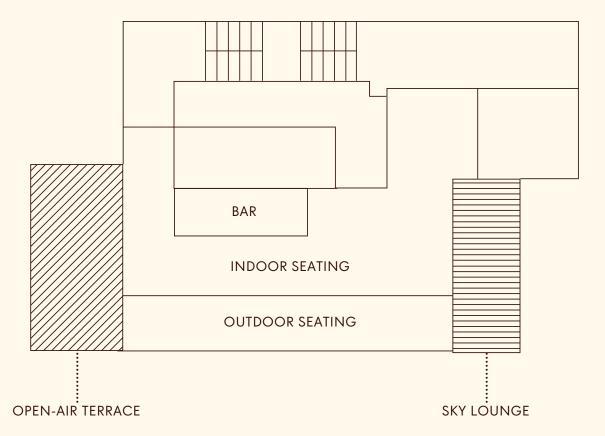

## Pessezts

Strawberry cheesecake, white chocolate pebbles Chef's black forest cake

Exclusive rooftop hire fee applies.

Our Spaces

Our bar is comprised of two distinct areas including one outdoor seating, which can be open in the summer, or closed in the winter; an open-air terrace, and one private panorama terrace, which is the perfect setting for intimate events meant to impress.

#### FULL VENUE CAPACITY: 80 PAX SEATED OR 100 PAX STANDING

FLEET SUNSET VISTA OPEN-AIR TERRACE CAPACITY: 30 PAX

Our spacious terrace provides ample room for networking, breakout session, or simply soaking in the sights and sounds of the city. Outdoor seating uncovered equipped with heaters.

FLEET SKY LOUNGE PANORAMA TERRACE CAPACITY: 18 PAX

For more intimate events, our indoor lounge offers a cozy retreat without sacrificing the breathtaking views. Comfortable seating arrangements ensure a seamless event experience.