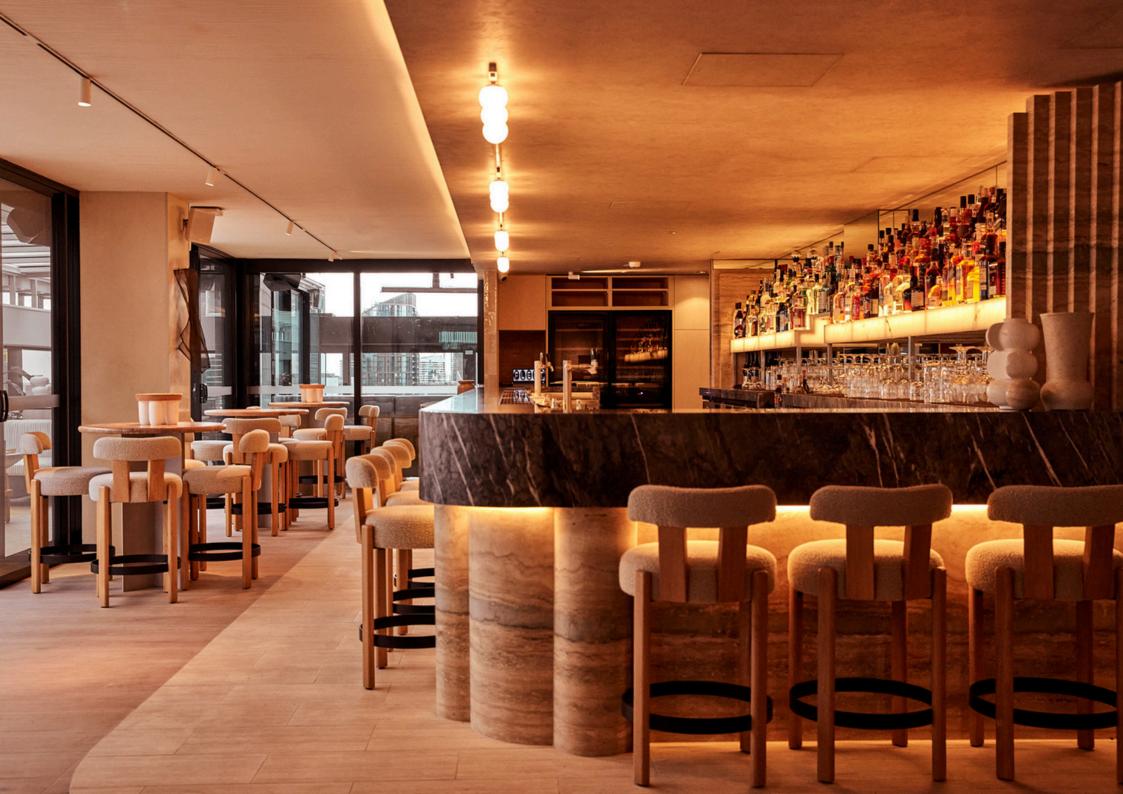

## Pessezts

Strawberry cheesecake, white chocolate pebbles Chef's black forest cake

Exclusive rooftop hire fee applies.

Our Spaces

Our bar is comprised of two distinct areas including one outdoor seating, which can be open in the summer, or closed in the winter; an open-air terrace, and one private panorama terrace, which is the perfect setting for intimate events meant to impress.

#### FULL VENUE CAPACITY: 80 PAX SEATED OR 100 PAX STANDING

FLEET SUNSET VISTA OPEN-AIR TERRACE CAPACITY: 30 PAX

Our spacious terrace provides ample room for networking, breakout session, or simply soaking in the sights and sounds of the city. Outdoor seating uncovered equipped with heaters.

FLEET SKY LOUNGE PANORAMA TERRACE CAPACITY: 18 PAX

For more intimate events, our indoor lounge offers a cozy retreat without sacrificing the breathtaking views. Comfortable seating arrangements ensure a seamless event experience.