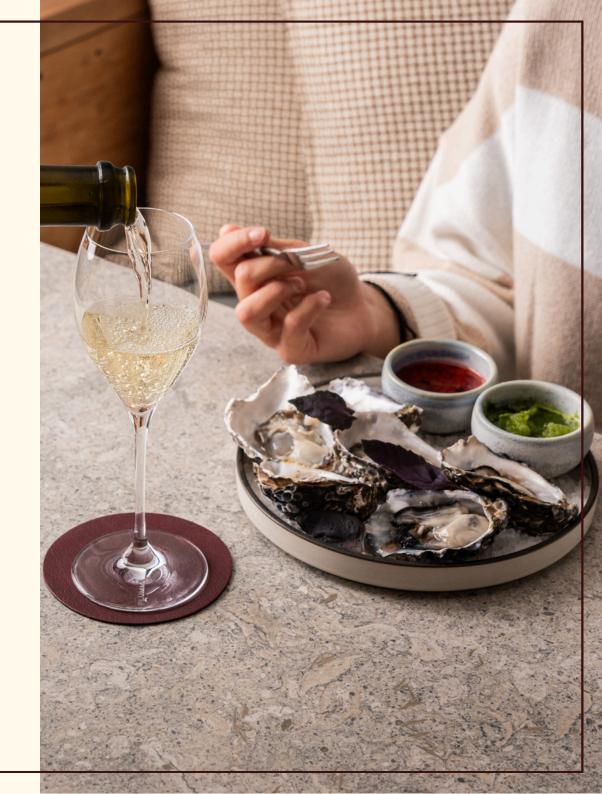

#### COLD

Charcoal chicken liver parfait cone, corn powder. Torched salmon, furikake, apple gel, sorrel. Éclair with bush tomato, whipped Persian feta, basil. Semolina puff, Prosciutto, avocado mousse, dried feta. Pacific oysters, seaweed mignonette.

# Food Options

From savoury appetisers to indulgent desserts, our culinary team will tantalise your taste buds with flavours that inspire. Dietaries can be catered for.