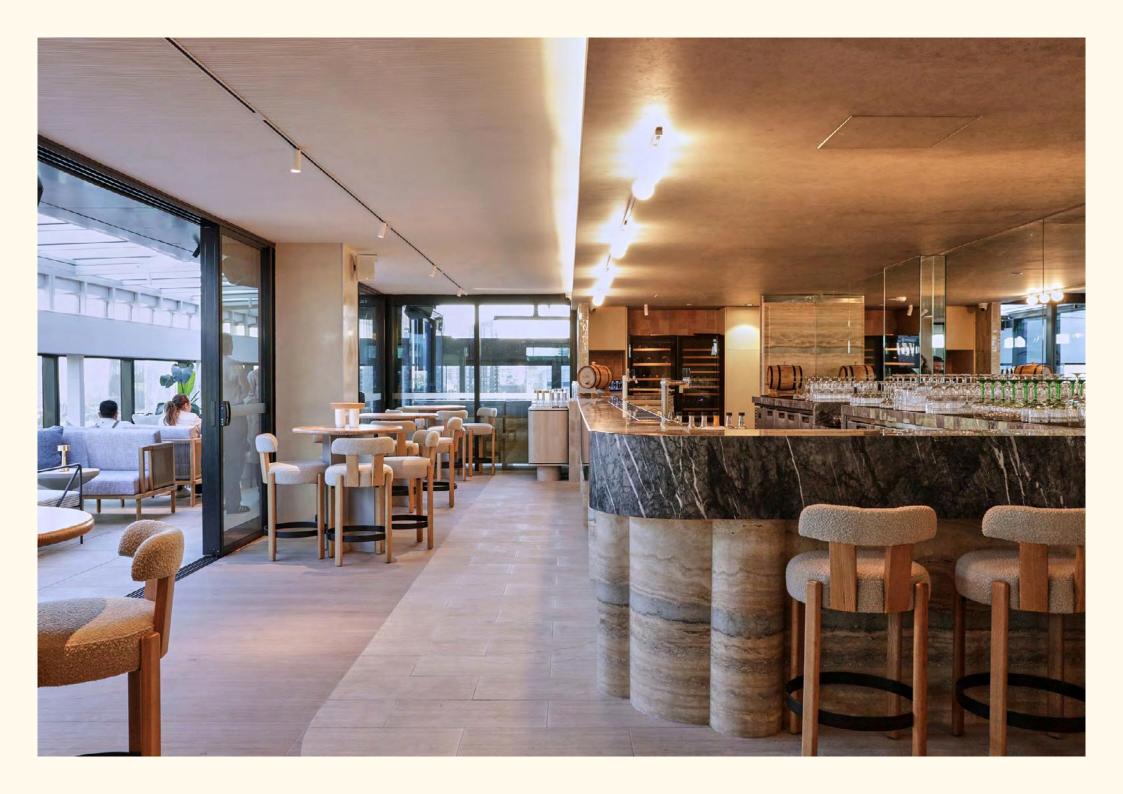

## Ouz Venue

Fleet offers panoramic views of the city's most iconic and picturesque views overlooking Flinders Street Station, Yarra river, Southbank and beyond, creating a stunning backdrop for your event. With a sleek and modern design, our rooftop space seamlessly blends indoor comfort with outdoor allure.

## Hours of Operation

Fleet is open
Tuesday — Thursday
3:00pm- 11:00pm
Friday - Saturday
3:00pm- 12:00 am
available for private events.

Our Rooftop bar is comprised of two distinct areas including one outdoor seating, which can be open in the summer, or closed in the winter; an open-air terrace, and one private panorama terrace, which is the perfect setting for intimate events meant to impress.