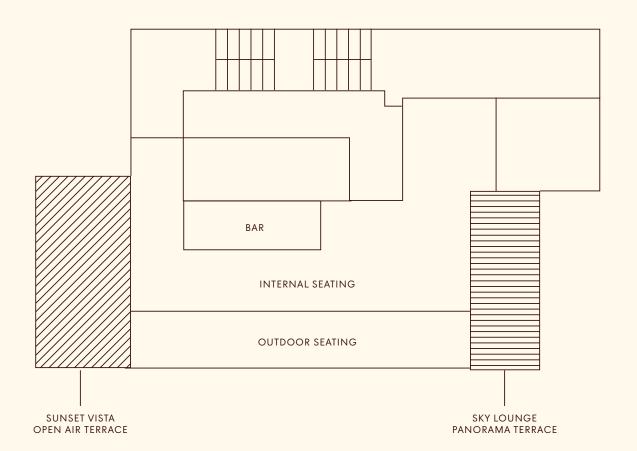

## Hours of Operation

Fleet is open
Tuesday — Thursday
3:00pm- 11:00pm
Friday - Saturday
3:00pm- 12:00 am
available for private events.

Our Rooftop bar is comprised of two distinct areas including one outdoor seating, which can be open in the summer, or closed in the winter; an open-air terrace, and one private panorama terrace, which is the perfect setting for intimate events meant to impress.

Fleet Sunset Vista Open-aiz Tezzace
Our spacious terrace provides ample room for networking, breakout session, or simply soaking in the sights and sounds of the city. (Outdoor seating uncovered equipped with heaters)

Capacity — 25 People

Fleet Sky Lounge Panozama Tezzace

For more intimate events, our indoor lounge offers a cozy retreat without sacrificing the breathtaking views. Comfortable seating arrangements ensure a seamless event experience.