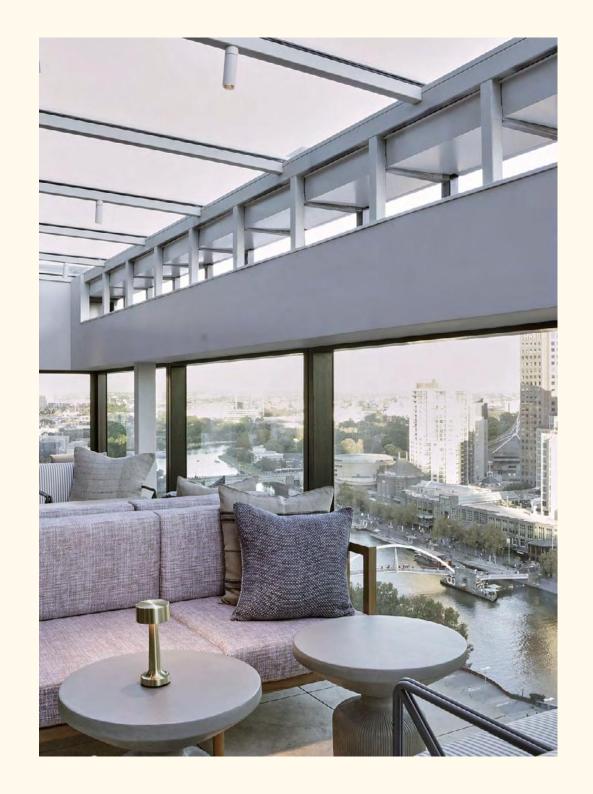

## Ouz Venue

Fleet offers panoramic views of the city's most iconic and picturesque views overlooking Flinders Street Station, Yarra river, Southbank and beyond, creating a stunning backdrop for your event. With a sleek and modern design, our rooftop space seamlessly blends indoor comfort with outdoor allure.

Capacity — 25 People

Fleet Sky Lounge Panozama Tezzace

For more intimate events, our indoor lounge offers a cozy retreat without sacrificing the breathtaking views. Comfortable seating arrangements ensure a seamless event experience.