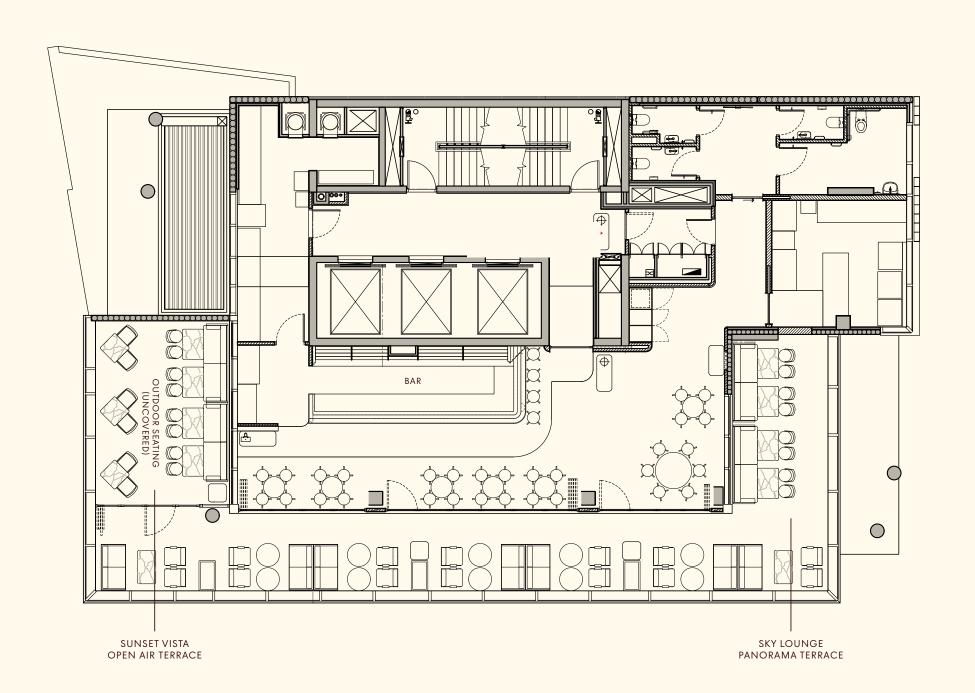

### Capacity

Fleet can accommodate up to 80 guests for standing receptions and 60 guests for seated events.

## Hours of Operation

Fleet is open
Tuesday — Thursday
3:00pm- 11:00pm
Friday - Saturday
3:00pm- 12:00 am
available for private events.

Our Rooftop bar is comprised of two distinct areas including one outdoor seating, which can be open in the summer, or closed in the winter; an open-air terrace, and one private panorama terrace, which is the perfect setting for intimate events meant to impress.

Fleet Sunset Vista Open-aiz Tezzace
Our spacious terrace provides ample room for networking, breakout session, or simply soaking in the sights and sounds of the city. (Outdoor seating uncovered equipped with heaters)

Capacity — 25 People

Fleet Sky Lounge Panozama Tezzace

For more intimate events, our indoor lounge offers a cozy retreat without sacrificing the breathtaking views. Comfortable seating arrangements ensure a seamless event experience.

Capacity — 20 People