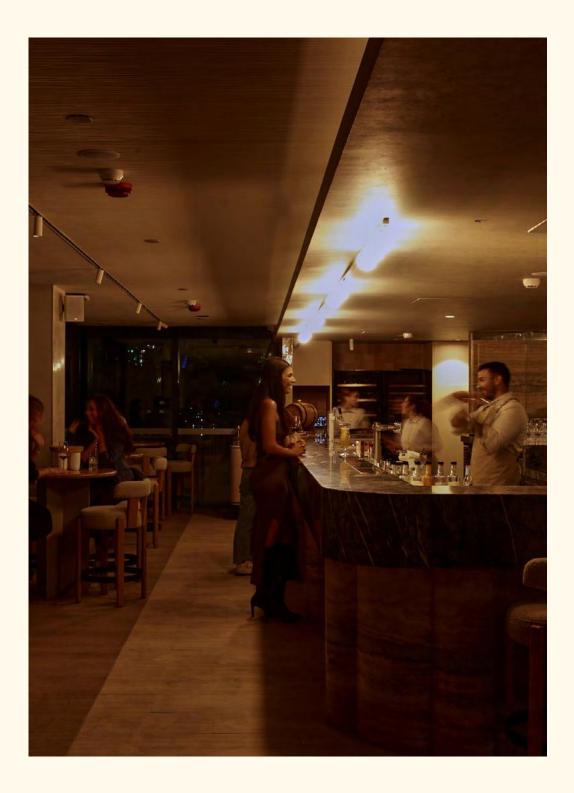

#### LIVE ENTERTAINMENT

Immerse yourself in the vibrant atmosphere with live music performances, DJ sets, and special events that keep the energy flowing late into the night. arrangements ensure a seamless event experience.

## Hours of Operation

Fleet is open
Tuesday — Thursday
3:00pm- 11:00pm
Friday - Saturday
3:00pm- 12:00 am
available for private events.

Our Rooftop bar is comprised of two distinct areas including one outdoor seating, which can be open in the summer, or closed in the winter; an open-air terrace, and one private panorama terrace, which is the perfect setting for intimate events meant to impress.