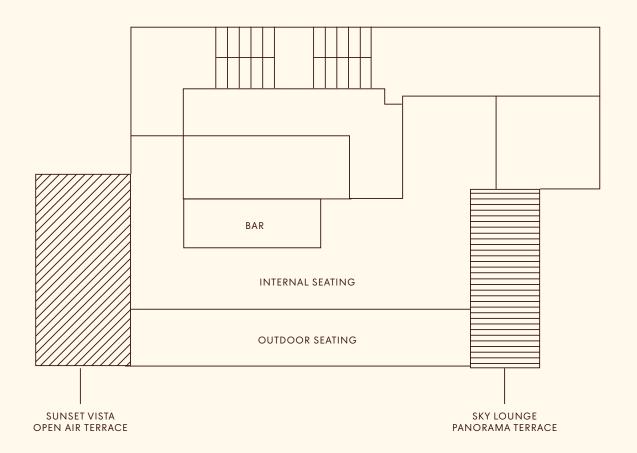

Our Rooftop bar is comprised of two distinct areas including one outdoor seating, which can be open in the summer, or closed in the winter; an open-air terrace, and one private panorama terrace, which is the perfect setting for intimate events meant to impress.

Fleet Sunset Vista Open-aiz Tezzace
Our spacious terrace provides ample room for networking, breakout session, or simply soaking in the sights and sounds of the city. (Outdoor seating uncovered equipped with heaters)

Capacity — 25 People

Fleet Sky Lounge Panozama Tezzace

For more intimate events, our indoor lounge offers a cozy retreat without sacrificing the breathtaking views. Comfortable seating arrangements ensure a seamless event experience.