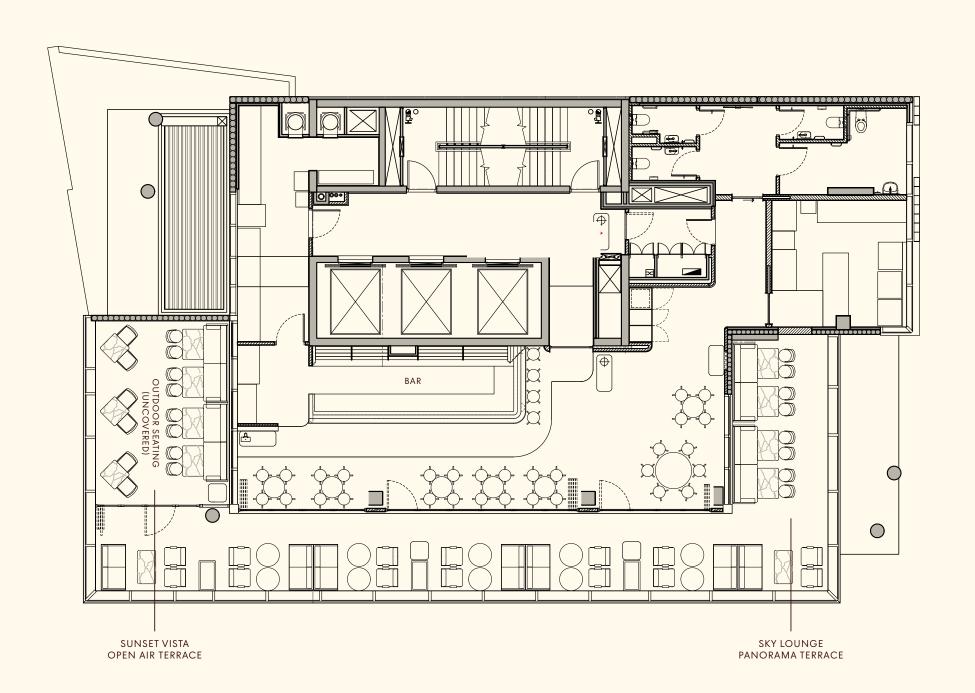

Our Rooftop bar is comprised of two distinct areas including one outdoor seating, which can be open in the summer, or closed in the winter; an open-air terrace, and one private panorama terrace, which is the perfect setting for intimate events meant to impress.

Fleet Sunset Vista Open-aiz Tezzace
Our spacious terrace provides ample room for networking, breakout session, or simply soaking in the sights and sounds of the city. (Outdoor seating uncovered equipped with heaters)

Capacity — 25 People

Fleet Sky Lounge Panozama Tezzace

For more intimate events, our indoor lounge offers a cozy retreat without sacrificing the breathtaking views. Comfortable seating arrangements ensure a seamless event experience.