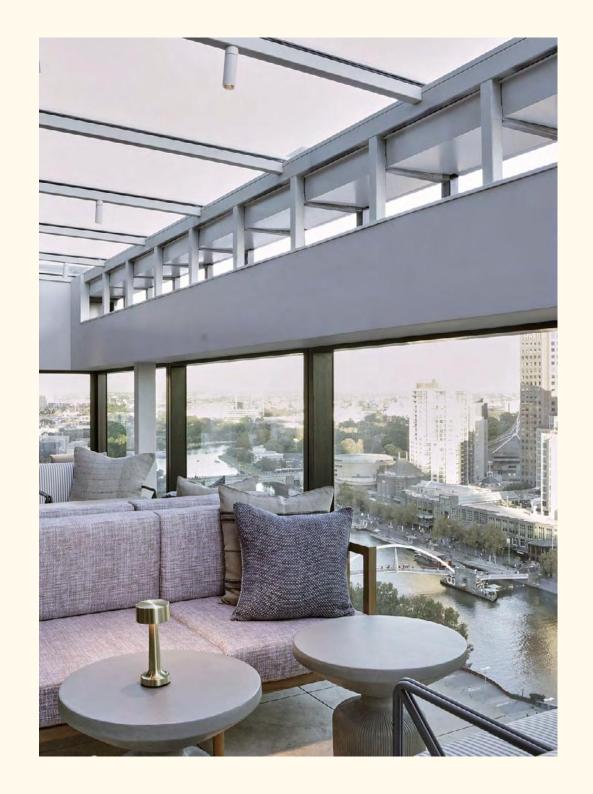

## Ouz Venue

Fleet offers panoramic views of the city's most iconic and picturesque views overlooking Flinders Street Station, Yarra river, Southbank and beyond, creating a stunning backdrop for your event. With a sleek and modern design, our rooftop space seamlessly blends indoor comfort with outdoor allure.

Fleet Sunset Vista Open-aiz Tezzace
Our spacious terrace provides ample room for networking, breakout session, or simply soaking in the sights and sounds of the city. (Outdoor seating uncovered equipped with heaters)