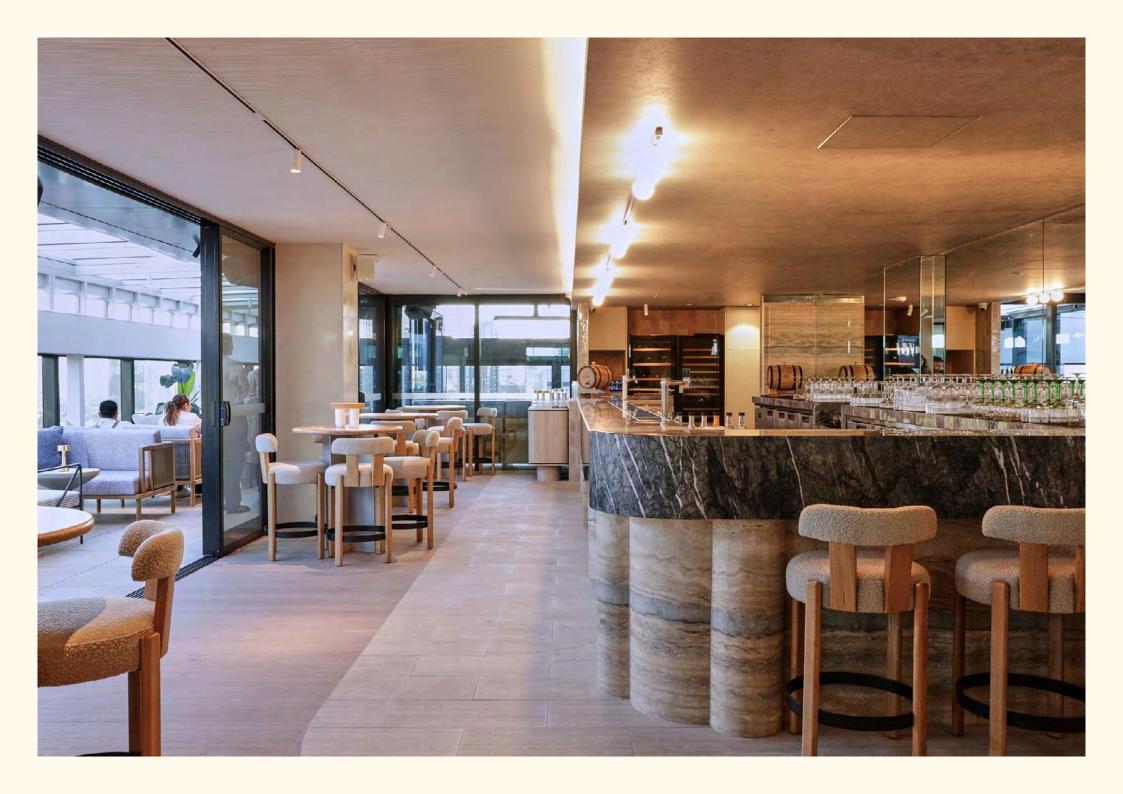

## Ouz Venue

Fleet offers panoramic views of the city's most iconic and picturesque views overlooking Flinders Street Station, Yarra river, Southbank and beyond, creating a stunning backdrop for your event. With a sleek and modern design, our rooftop space seamlessly blends indoor comfort with outdoor allure.

Our Rooftop bar is comprised of two distinct areas including one outdoor seating, which can be open in the summer, or closed in the winter; an open-air terrace, and one private panorama terrace, which is the perfect setting for intimate events meant to impress.